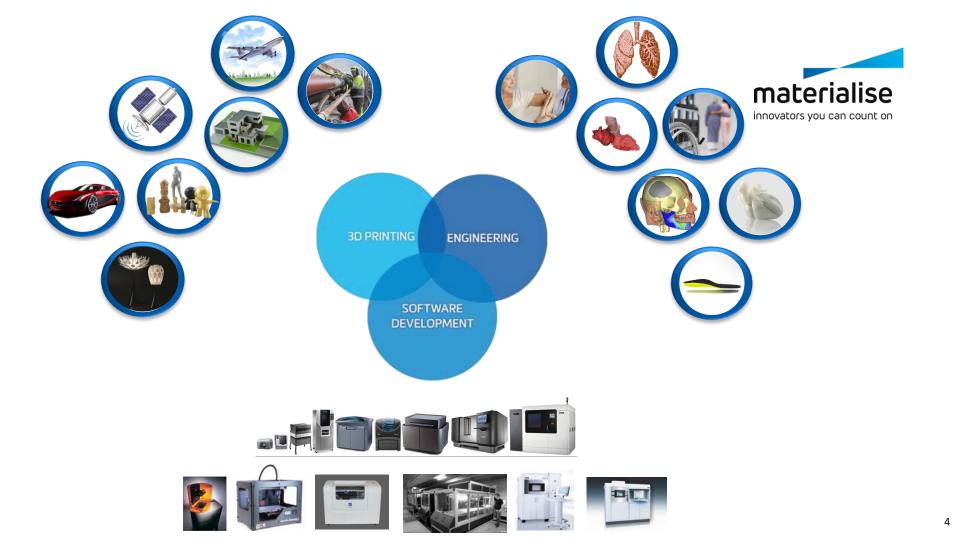

## Three Core Competences: Our Software & Services Backbone

## The Materialise Backbone

WIIIIII

By tapping into the Materialise backbone, our customers gain access to our extensive experience, expertise, and proven processes in our core competences, and benefit from uniquely open and flexible solutions that empower them to create innovative 3D printing applications.