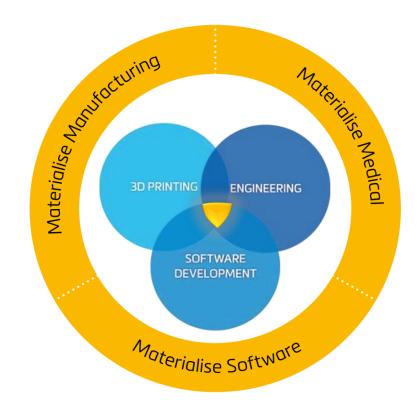

## The Materialise Flywheel

## Three Core Competences: Our Software & Services Backbone

## The Materialise Backbone

WIIIIII

By tapping into the Materialise backbone, our customers gain access to our extensive experience, expertise, and proven processes in our core competences, and benefit from uniquely open and flexible solutions that empower them to create innovative 3D printing applications.