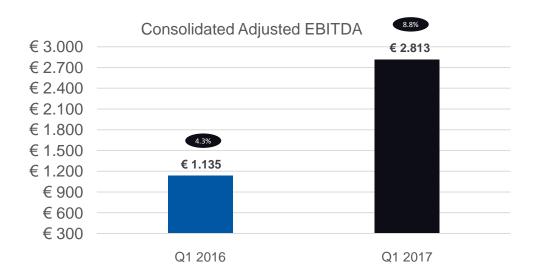

#### Q1 2017 Consolidated Adjusted EBITDA

- Q1 2017 consolidated adjusted EBITDA increased from 1,135 kEUR to 2,813 kEUR.
- Q1 2017 consolidated adjusted EBITDA grew 450 basis points to 8.8%.
- Improvement reflects:
  - 20% revenue growth
  - Improvement in Manufacturing's gross margin, offset by higher cost of sales in Medical due to increased activities in medical devices and implants business lines
  - Significantly lower increase of operational expenses compared to revenue growth.

#### APPENDIX Adjusted EBITDA Reconciliation

|                                            | For the three months ended<br>March 31 |         |  |
|--------------------------------------------|----------------------------------------|---------|--|
| (in thousands of euros)                    | 2017                                   | 2016    |  |
| Net profit/(loss)                          | (816)                                  | (3,151) |  |
| Income taxes                               | 201                                    | 1,260   |  |
| Financial expense                          | 919                                    | 897     |  |
| Financial income                           | (777)                                  | (163)   |  |
| Share of loss in a joint venture           | 389                                    | 168     |  |
| Depreciation & amortization                | 2,568                                  | 1,910   |  |
| EBITDA                                     | 2,484                                  | 921     |  |
| Non-cash stock-based compensation expenses | 329                                    | 214     |  |
| Adjusted EBITDA                            | 2,813                                  | 1,135   |  |