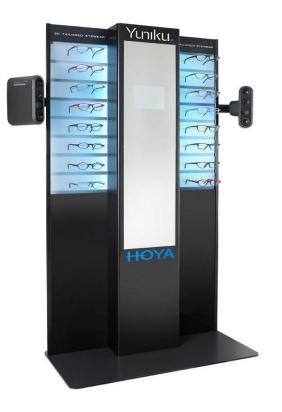

# Yuniku.

3D TAILORED EYEWEAR

Manufacturing

## Materialise – HOYA Vision Care Partnership

- Prime example of Materialise's backbone strategy
- Significantly enhances the customer's vision experience by customizing lens and frame in a coordinated fashion
  - Yuniku's result: better vision, less fatigue
- Fully backed by an end-to-end digital supply chain
- Materialise to produce the individualized frames
- First products to be delivered in spring of 2017, with ramp up in Europe during the year