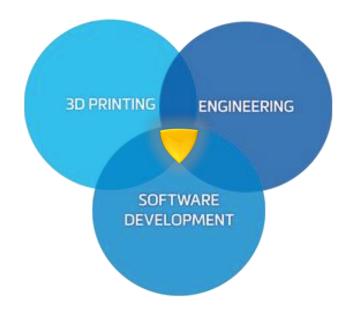

## Three Core Competences: Our Software & Services Backbone

### Yuniku – A Unique Combination of Three Core Competences

- Automated engineering of custom-designed frames
- Software
  - Gathers all customer data
  - Designs for optimal vision
  - As a backbone for all stakeholders and production
- 3D Printing as enabler