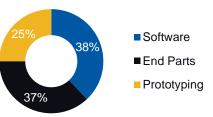

#### Q1 2017 Consolidated Revenue

Q1 2017 Revenue by Segment

Q1 2017 Revenue by Product Type

- Double-digit revenue increases in all segments.
- Manufacturing led the gain with a 26% increase.
- 75% of Q1 2017 revenue from software sales and end parts.