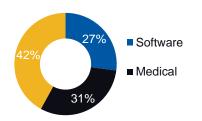

#### Q1 2017 Consolidated Revenue

Q1 2017 Revenue by Segment

Q1 2017 Revenue by Product Type

- Double-digit revenue increases in all segments.
- Manufacturing led the gain with a 26% increase.
- 75% of Q1 2017 revenue from software sales and end parts.