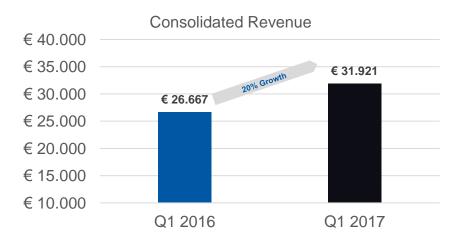

#### Q1 2017 Consolidated Revenue

Q1 2017 Revenue by Segment

Q1 2017 Revenue by Product Type

- Double-digit revenue increases in all segments.
- Manufacturing led the gain with a 26% increase.
- 75% of Q1 2017 revenue from software sales and end parts.

## **Income Statement Highlights**

| (in thousands of euros, except where indicated) | Q1              |                 |
|-------------------------------------------------|-----------------|-----------------|
|                                                 | <u>2017</u>     | <u>2016</u>     |
| Revenue                                         | 31,921          | 26,667          |
| Cost of sales                                   | <u>(13,444)</u> | <u>(10,705)</u> |
| Gross profit                                    | 18,477          | 15,962          |
| Research & development expenses                 | (4,592)         | (4,372)         |
| Sales & marketing expenses                      | (9,608)         | (8,815)         |
| General & administrative expenses               | (5,379)         | (5,050)         |
| Other income/(expenses), net                    | <u>1.018</u>    | <u>1,286</u>    |
| Operating profit/(loss)                         | (84)            | (989)           |
| Financial income/(expenses), net                | (142)           | (734)           |
| Share in loss of joint venture                  | (389)           | (168)           |
| Taxes                                           | (201)           | (1,260)         |
| Net profit/(loss)                               | (816)           | (3,151)         |
| Diluted EPS*                                    | (0.02)          | (0.07)          |
| Diluted weighted average shares (thousands)     | 47,325          | 47,325          |