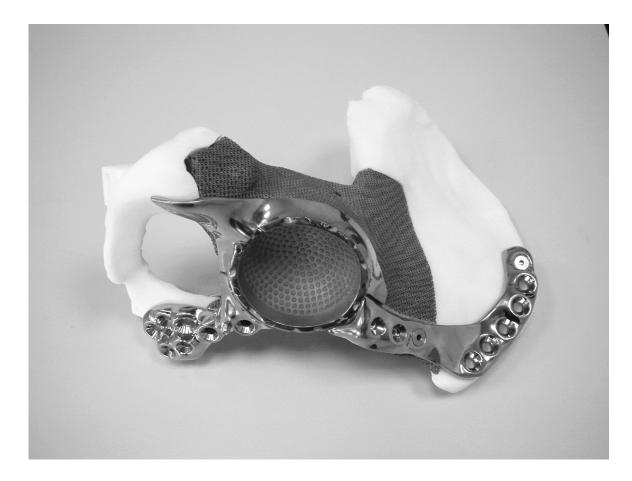

|                  |              |           |     |          |

#### **Delivery & Handover**

Yuniku eyewear is delivered in a premium package to the store, ready for fitting and hand-over to the customer.







### Yuniku – A Unique Combination of Three Core Competences

- Automated engineering of custom-designed frames
- Software
  - Gathers all customer data
  - Designs for optimal vision
  - As a backbone for all stakeholders and production
- 3D Printing as enabler

## Knee Guide Platform





## **Surgical Planning**





## Surgical Guides







## Patient Specific Implants























#### Q1 2017 Consolidated Revenue





Q1 2017 Revenue by Segment



Q1 2017 Revenue by Product Type



- Double-digit revenue increases in all segments.
- Manufacturing led the gain with a 26% increase.
- 75% of Q1 2017 revenue from software sales and end parts.

#### Q1 2017 Consolidated Adjusted EBITDA





- Q1 2017 consolidated adjusted EBITDA increased from 1,135 kEUR to 2,813 kEUR.
- Q1 2017 consolidated adjusted EBITDA grew 450 basis points to 8.8%.
- Improvement reflects:
  - 20% revenue growth
  - Improvement in Manufacturing's gross margin, offset by higher cost of sales in Medical due to increased activities in medical devices and implants business lines
  - Significantly lower increase of operational expenses compared to revenue growth.

## **Income Statement Highlights*